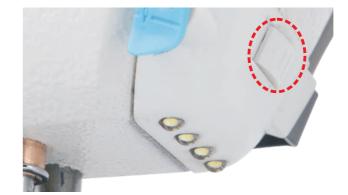

## 1 Automatic thread trimmer ,achieve high efficiency

Automatic thread trimmer ,reduce cost and increase work efficiency.

**2 Easy and smart panel** Easy To Operate And One Key To Factory Reset

3 LED light

Equipped with 3 level shining LED light,offer omnibearing brightness, make it more convenient for threading and reduce visual fatigue.

**5** Humanrized hand wheel design with large air flow

The hand wheel is designed with fingerprint and big Fan,which makes the motor cooling effect better and The machine easy to operate. Heat dissipation is Much better.