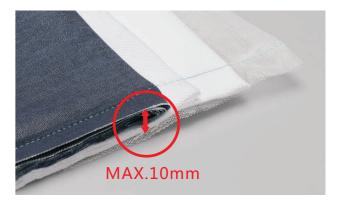

#### 4 For light and heavy fabric

Enlarge the sewing range, suitable for various of fabrics like yarn and jeans.

Maximun 71% power saving.compare with basic lockstitch machine,Eveyr year it saves 446KW/H. if per KW/H cost 1 RMB, Totally it saves 459RMB per year.