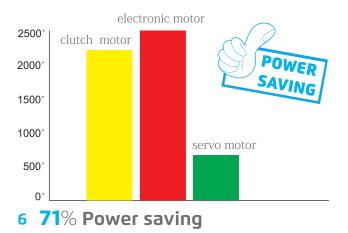

#### 4 For light and heavy fabric

Enlarge the sewing range, suitable for various of fabrics like yarn and jeans.

Maximun 71% power saving.compare with basic lockstitch machine,Eveyr year it saves 446KW/H. if per KW/H cost 1 RMB, Totally it saves 459RMB per year.