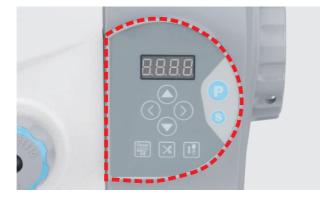

## 1 Automatic thread trimmer ,achieve high efficiency

Automatic thread trimmer ,reduce cost and increase work efficiency.

**2 Easy and smart panel** Easy To Operate And One Key To Factory Reset

3 LED light