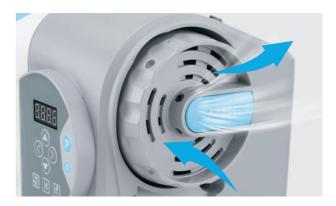

Equipped with 3 level shining LED light,offer omnibearing brightness, make it more convenient for threading and reduce visual fatigue.

**5** Humanrized hand wheel design with large air flow

The hand wheel is designed with fingerprint and big Fan,which makes the motor cooling effect better and The machine easy to operate. Heat dissipation is Much better.