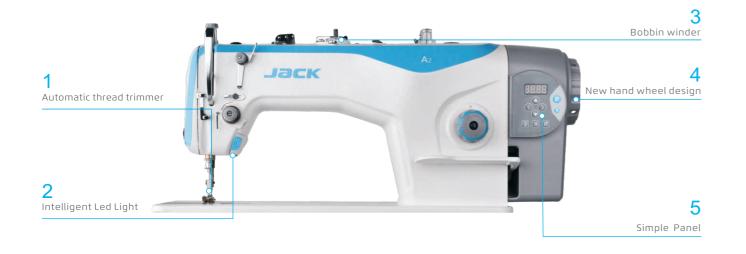

## 1 Automatic thread trimmer ,achieve high efficiency

Automatic thread trimmer ,reduce cost and increase work efficiency.

**2 Easy and smart panel** Easy To Operate And One Key To Factory Reset

3 LED light

Equipped with 3 level shining LED light,offer omnibearing brightness, make it more convenient for threading and reduce visual fatigue.

**5** Humanrized hand wheel design with large air flow

The hand wheel is designed with fingerprint and big Fan,which makes the motor cooling effect better and The machine easy to operate. Heat dissipation is Much better.