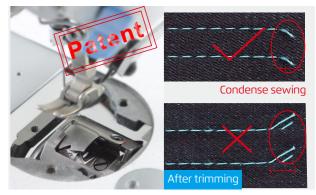

| 5                     | 5-13                                   | 5000                  | $\checkmark$               | /            | 690×295×550    | 42.5/48.5      |
| A5E-H   | DP×518-21# | 2             | 5                     | 5-13                                   | 3500                  | /                          | $\checkmark$ | 690×295×550    | 42.5/48.5      |
| A5E-7   | DB×111-18# | 2             | 7                     | 5-13                                   | 3500                  | $\checkmark$               | /            | 690×295×550    | 42.5/48.5      |

Note: QIXING and POWERMAX control box is optional, japanese hook, auto trimming, auto reverse sewing, auto presser foot lifter, electronical thread nipper, 5mm stitch length, 7mm stitch length is optional(-7)



#### 2 Beautiful Stitches ,Short Remaining Thread



#### 4 Variable Stitches, Fashionable And Beautiful

Different sewing stitch is available based on different clothes requirements. And editable pattern enables more fashionable and beautiful stitches.