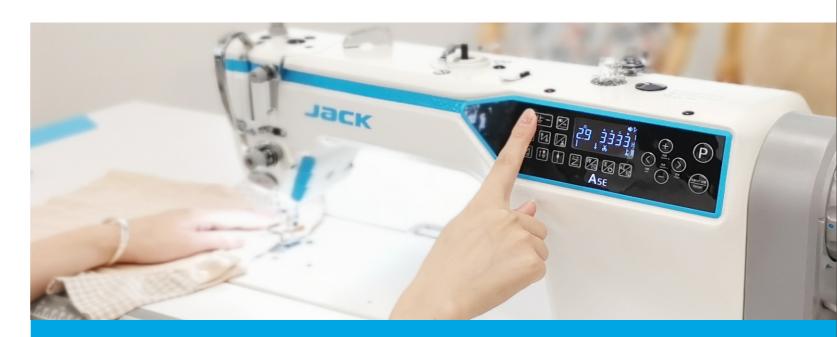

### A5E

1 High precision stitch

Stitch length can reach 0.1mm controlled by stepping End sewing remaining thread is within 3.5mm, and the automatic condense stitch function can avoid loosing motor and can also be locked to avoid errors caused by misoperation. stitches.