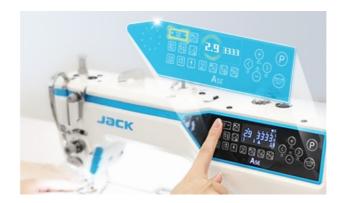

### A5E

1 High precision stitch

Stitch length can reach 0.1mm controlled by stepping End sewing remaining thread is within 3.5mm, and the automatic condense stitch function can avoid loosing motor and can also be locked to avoid errors caused by misoperation. stitches.