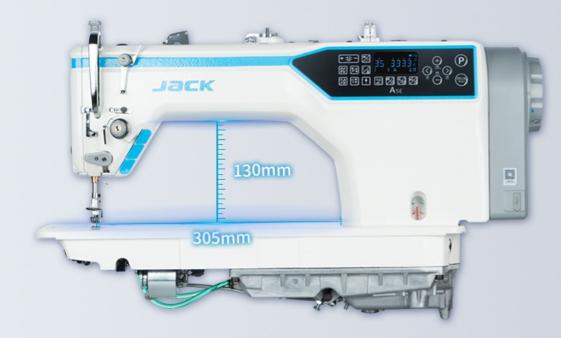

# MORE SPACE (305mmX130mm), **MORE IMAGINATION**

Big operation space, feeding easily, even down jacket, cotton-padded jacket and small template program can be sewn smoothly.