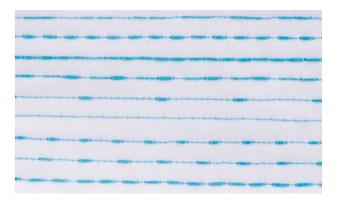

#### 4 Variable Stitches, Fashionable And Beautiful

Different sewing stitch is available based on different clothes requirements. And editable pattern enables more fashionable and beautiful stitches.