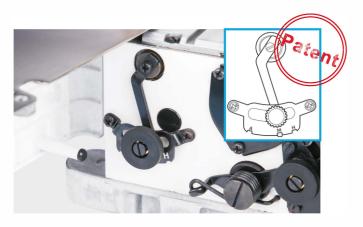

#### 3 Mesh sewing mode

Sewing mesh and other thin fabric through mesh sewing mode, no wrinkle, no cutting fabric.

The unique fourth sensor patent solves the influence of factors such as the speed of gestures, and realizes the garment process requirements of the front thread (within 10mm) and the rear thread within 5mm, without secondary trimming.