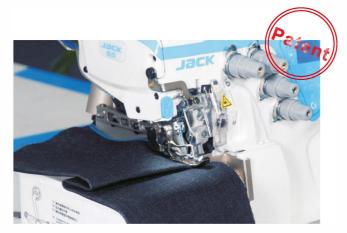

#### 2 Thickness detection, strong climbing ability

At the same time, through the automatic fabric thickness detection, the motor torque is enhanced, the sewing climbing performance is improved, and the adaptability of bone cross is more smoothly realized.