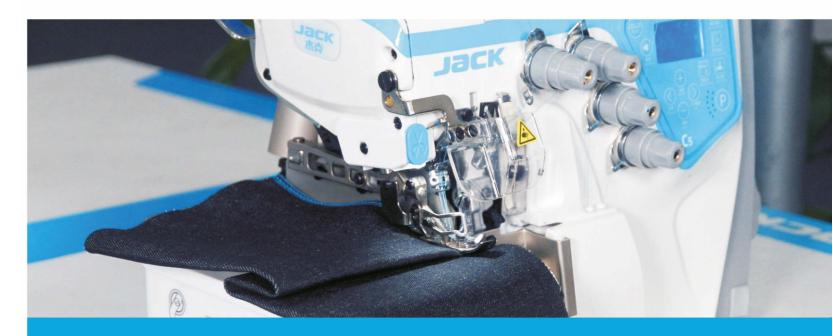

# Light and Heavy Quick Adjustable Automatic Overlock Machine

C5 (electric)

## C5(electric)

Item: Light And Heavy Quick Adjustble Automatic Overlock Machine Features: Suitable for light to heavy duty, Shorter remaining thread, faster

Voice quide, voice alarm easy to operate