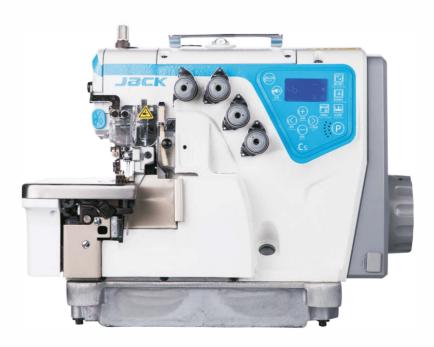

## C5(electric)

Item: Light And Heavy Quick Adjustble Automatic Overlock Machine Features: Suitable for light to heavy duty, Shorter remaining thread, faster

Voice quide, voice alarm easy to operate