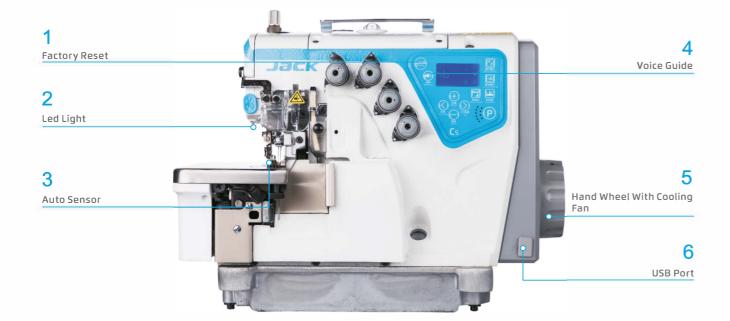

#### 2 Thickness detection, strong climbing ability

At the same time, through the automatic fabric thickness detection, the motor torque is enhanced, the sewing climbing performance is improved, and the adaptability of bone cross is more smoothly realized.

#### 3 Mesh sewing mode

Sewing mesh and other thin fabric through mesh sewing mode, no wrinkle, no cutting fabric.

The unique fourth sensor patent solves the influence of factors such as the speed of gestures, and realizes the garment process requirements of the front thread (within 10mm) and the rear thread within 5mm, without secondary trimming.

## 5 Ultra-fast start and stop, strong power

Compared with other computerized sewing machines, shortened the comprehensive start-stop response time to 40-50%, matching 7000 rotating speed and improving the efficiency significantly. Typical case: Matching 7000 rotating speed and improving 35% efficiency significantly.Calculated worker's salary is 4000rmb per month, monthly increase of 1,400rmb.