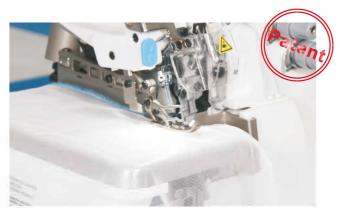

#### 3 Mesh sewing mode

Sewing mesh and other thin fabric through mesh sewing mode, no wrinkle, no cutting fabric.

The unique fourth sensor patent solves the influence of factors such as the speed of gestures, and realizes the garment process requirements of the front thread (within 10mm) and the rear thread within 5mm, without secondary trimming.