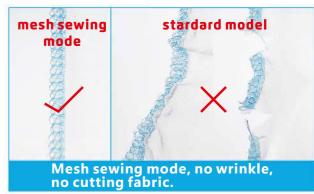

#### 3 Mesh sewing mode

Sewing mesh and other thin fabric through mesh sewing mode, no wrinkle, no cutting fabric.

The unique fourth sensor patent solves the influence of factors such as the speed of gestures, and realizes the garment process requirements of the front thread (within 10mm) and the rear thread within 5mm, without secondary trimming.