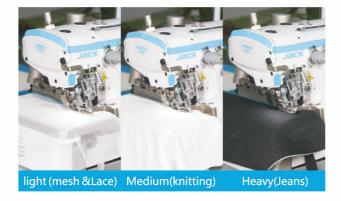

### 1 Light and Heavy Adjustable, Suitable for light to heavy duty

Though the random conversion of A-grade light material, M-grade medium and heavy material and H-grade heavy duty material by adjusting the three grades of light, medium and thick material, and meets the needs of different changing orders for such as mesh, knitting, jean, etc.