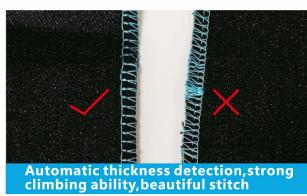

#### 2 Thickness detection, strong climbing ability

At the same time, through the automatic fabric thickness detection, the motor torque is enhanced, the sewing climbing performance is improved, and the adaptability of bone cross is more smoothly realized.