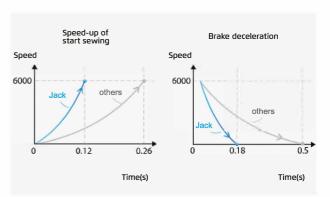

## 5 Ultra-fast start and stop, strong power

Compared with other computerized sewing machines, shortened the comprehensive start-stop response time to 40-50%, matching 7000 rotating speed and improving the efficiency significantly. Typical case: Matching 7000 rotating speed and improving 35% efficiency significantly.Calculated worker's salary is 4000rmb per month, monthly increase of 1,400rmb.