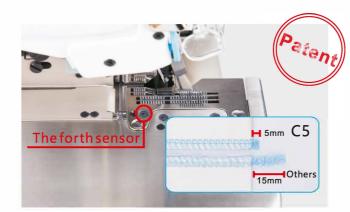

#### 3 Mesh sewing mode

Sewing mesh and other thin fabric through mesh sewing mode, no wrinkle, no cutting fabric.

The unique fourth sensor patent solves the influence of factors such as the speed of gestures, and realizes the garment process requirements of the front thread (within 10mm) and the rear thread within 5mm, without secondary trimming.