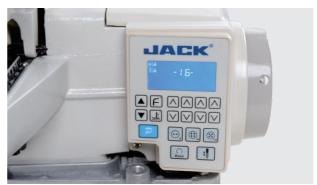

#### 4 LCD Operation Panel, Easy to Use

All parameter setting of numbers of needle, presser foot lifter etc. can be realized by keys on operation panel.