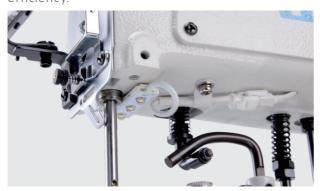

#### 3 Smart Configuration, High Efficiency

Automatic presser foot lifter and thread trimmer are controled by electromagnet. The function is more stable. Free labors and improve the working efficiency.