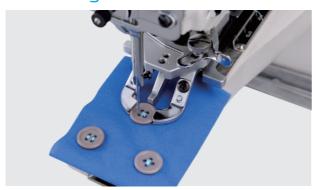

#### 1 Three Patterns, Easily Exchange

One machine has three button attaching patterns. Easily exchange three patterns by turning adjustment handle