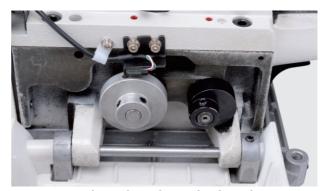

## **6** Eccentric Wheel optimization, Operation more stable

Reduce the vibration, extend the life of machine and improve the sewingquality

| <u>  -                                   </u> |                                          | į | Ţ | © ° ° ° ° ° ° ° ° ° ° ° ° ° ° ° ° ° ° ° | \$\frac{1}{x} \frac{1}{x^{1}}        | X        | <u>*</u> | (mm) | (S.p.m) | (mm)        | NW/GW<br>(kg) |
|-----------------------------------------------|------------------------------------------|---|---|-----------------------------------------|--------------------------------------|----------|----------|------|---------|-------------|---------------|
| JK-T1377E                                     | TQX1 #16( #14~#18)<br>TQX7 #16( #14~#18) | 1 | 1 | 10~28                                   | X ( 2.5~6.5mm )<br>Y ( 0 , 2.5~6.5 ) | ~        | ~        | 9    | 1500    | 630x470x440 | 35/45         |
| JK-T1377                                      | TQX1#16(#14~#18)<br>TQX7#16(#14~#18)     | 1 | 1 | 10~28                                   | X ( 2.5~6.5mm )<br>Y ( 0 , 2.5~6.5 ) | <b>✓</b> | ~        | 9    | 1500    | 550x390x360 | 30/40         |