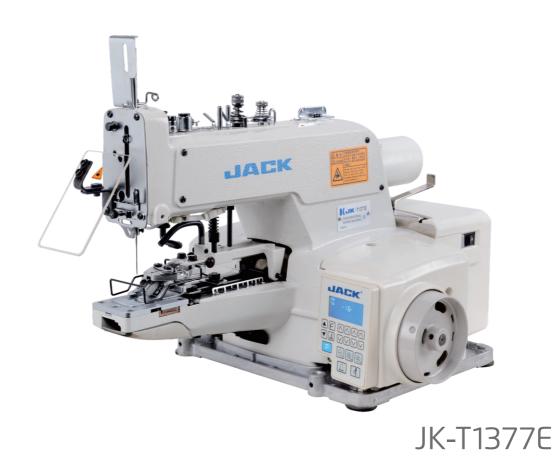

PRODUCT 2021



# Integrated Computerized Button Attaching Machine



### JK-T1377E

#### Advantages



#### 1 Three Patterns, Easily Exchange

One machine has three button attaching patterns. Easily exchange three patterns by turning adjustment handle



#### 3 Smart Configuration, High Efficiency

Automatic presser foot lifter and thread trimmer are controled by electromagnet. The function is more stable. Free labors and improve the working efficiency.



#### 5 LED Light

Convinient for needle and thread, Relieve visual fatique.

#### **Technical Parameters**



## 2 Integrated, Power Saving and Environmental Protection

Electronic control integrated, automatically stop, adjustalbe speed, power



#### 4 LCD Operation Panel, Easy to Use

All parameter setting of numbers of needle, presser foot lifter etc. can be realized by keys on operation panel.



#