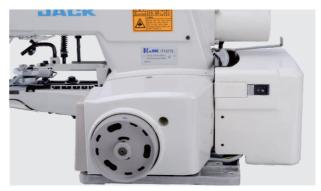

### JK-T1377E

## 2 Integrated, Power Saving and Environmental Protection

Electronic control integrated, automatically stop, adjustalbe speed, power