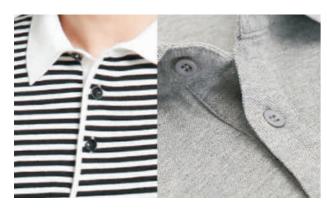

#### 1 Different Patterns, Higher Efficiency

Capable for variety of placket patterns such as neckline placket for both male and female, hidden placket etc., output up to 2500/8 hours.