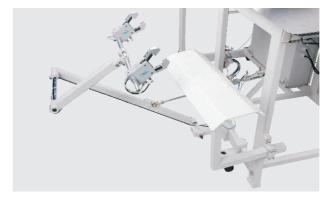

#### 3. Movable Machine Head, Comfortable Operation

Sewing distance can be adjusted freely as per requirement, makes the operation more comfortable.

#### 4.Infrared Positioning, Accurate Operation

Operation table and preparation stations were equipped with cross combination switch laser light positioning device, makes work more convenient and efficient.