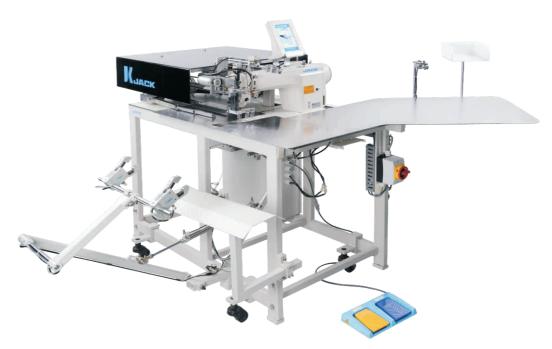

PRODUCT 2021



Automatic Placket Setting Machine



JK-T5878-58B

# JK-T5878-58B

### **Efficiency Comparison**

- Production capacity increase 500%
- 5 sets lockstitch machine, space, labor and management cost saving per year
- Quality improvement 10-15%



### **Advantages**



#### 1 Different Patterns, Higher Efficiency

Capable for variety of placket patterns such as neckline placket for both male and female, hidden placket etc., output up to 2500/8 hours.



#### 2.Smart Touchable Panel, Intuitive Operation

Large size smart touchable panel with icon image for each parameter makes function set up easy and quickly. USB port for pattern storage and program updates.



#### 3. Movable Machine Head, Comfortable Operation

Sewing distance can be adjusted freely as per requirement, makes the operation more comfortable.



#### 4.Infrared