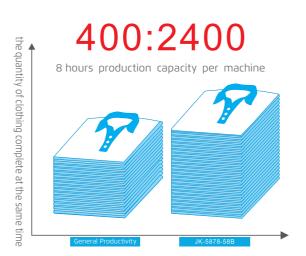

### **Efficiency Comparison**

- Production capacity increase 500%
- 5 sets lockstitch machine, space, labor and management cost saving per year
- Quality improvement 10-15%

#### 1 Different Patterns, Higher Efficiency

Capable for variety of placket patterns such as neckline placket for both male and female, hidden placket etc., output up to 2500/8 hours.