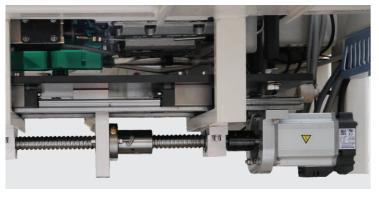

#### 3. Movable Machine Head, Comfortable Operation

Sewing distance can be adjusted freely as per requirement, makes the operation more comfortable.