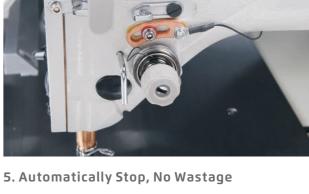

With the thread breaking sensor, machine will stop immediately in case thread breaking during sewing, do not damage fabric.