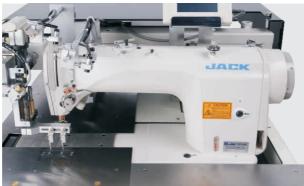

PRODUCT 2021



Automatic Placket Setting Machine



JK-T5878-58B

# JK-T5878-58B

### **Efficiency Comparison**

- Production capacity increase 500%
- 5 sets lockstitch machine, space, labor and management cost saving per year
- Quality improvement 10-15%



### **Advantages**



#### 1 Different Patterns, Higher Efficiency

Capable for variety of placket patterns such as neckline placket for both male and female, hidden placket etc., output up to 2500/8 hours.



#### 2.Smart Touchable Panel, Intuitive Operation

Large size smart touchable panel with icon image for each parameter makes function set up easy and quickly. USB port for pattern storage and program updates.



#### 3. Movable Machine Head, Comfortable Operation

Sewing distance can be adjusted freely as per requirement, makes the operation more comfortable.



#### 4.Infrared Positioning, Accurate Operation

Operation table and preparation stations were equipped with cross combination switch laser light positioning device, makes work more convenient and efficient.



With the thread breaking sensor, machine will stop immediately in case thread breaking during sewing, do not damage fabric.



#### 6. Automatic Collection Device

Automatic Collection Device for folding clothes makes operation more easy, efficient and secure.



### 7. Pneumatic Feeding, Beautiful Stitch

Backstitch feeding by pneumatic, fabrics positioning from 360 degree, to ensure smooth and beautiful sewing.

## **Technical P