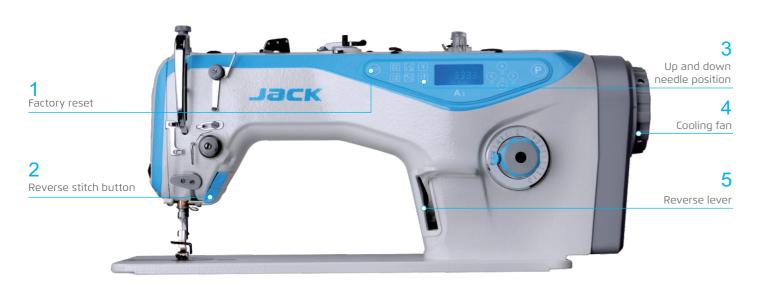

### 2 Easy to learn, easy to use

Long press about 3 seconds for factory reset, short press about 1 seconds for up and down needle position. Very easy to operate, no need to remember parameters

### 4 Cooling fan

Scientific design,vortex suction of cooling fan,reduce the temperature of motor and electronic control, improve greatly the lifespan of electronic components and avoids winding

# **3** One shaft design, peaceful and comfortable

One shaft design reduce the machine torque and makes feeding more smoothly. The light torque is leading in the industry and gives you a lighter and more comfortable feeling

#### 5 Humanized design

Half stitch,LED lamp and reverse stitch these three functions in one and the unique LED lamp design give you a better sewing experience