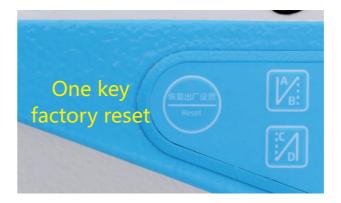

### 2 Easy to learn, easy to use

Long press about 3 seconds for factory reset, short press about 1 seconds for up and down needle position. Very easy to operate, no need to remember parameters