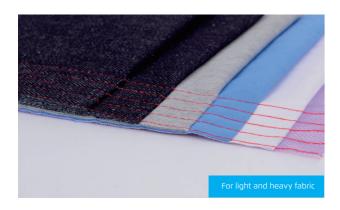

# Advantages

- 1 For light and heavy fabric, and function well
- From 2 layers of gauze to 16 layers of thin jeans can be sewing smoothly with beautiful stitches
- Optimized thread take-up-level crank changes the stroke of needle bar, making the thread collection, fabric penetrating, hook rotating match well and suitable for different materials
- Automatically assembly line with investment of several hundred million, combines with the German automotive technology, stable and reliable