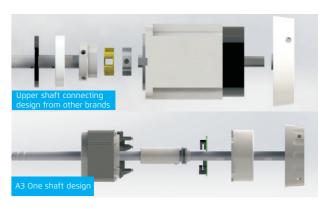

# **3** One shaft design, peaceful and comfortable

One shaft design reduce the machine torque and makes feeding more smoothly. The light torque is leading in the industry and gives you a lighter and more comfortable feeling