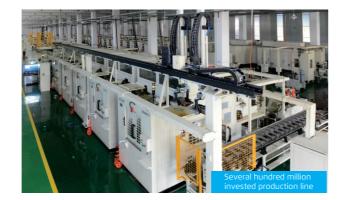

# Advantages

- 1 For light and heavy fabric, and function well
- From 2 layers of gauze to 16 layers of thin jeans can be sewing smoothly with beautiful stitches
- Optimized thread take-up-level crank changes the stroke of needle bar, making the thread collection, fabric penetrating, hook rotating match well and suitable for different materials
- Automatically assembly line with investment of several hundred million, combines with the German automotive technology, stable and reliable