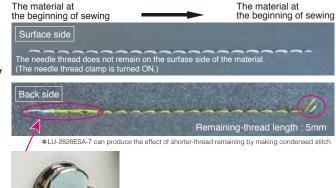

# Needle thread roll-in and shorter - thread remaining type (LU-2828ESA-7 (2.7 Fold-Capacity Hook))

The shorter-thread remaining type LU-2828ESA-7 is a high-performance sewing machine. It leaves a shorter thread on the material at the beginning of sewing by means of the needle thread clamp device, as well as at the end of sewing by means of the thread trimmer which is provided with a shorter-thread remaining function. This means that manual thread nipping both at the beginning and at the end of sewing is no longer required, thereby helping reduce operator fatigue. Thanks to the adoption of a 2.7-fold hook, the frequency of bobbin thread changing is reduced and workability is improved.

#### Beautiful finished seams

The shorter-thread trimming mechanism (needle thread roll-in and shorter-thread remaining type)

The thread trimming mechanism has been completely renewed. The industry's shortest remaining thread length achieved by trimming the thread close to the fixed knife at the last stitch (condensed stitch). (The length of remaining needle thread is 5mm)