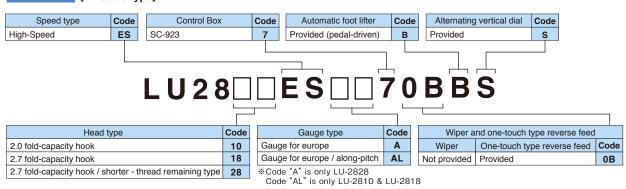

#### ■WHEN YOU PLACE ORDERS

Machine head [1-needle type]

Control box

SC923B

| Power supply                               |   |  |
|--------------------------------------------|---|--|
| Single-phase 100~120V                      | S |  |
| 3-phase 200~240V                           | D |  |
| Single-phase 200~240V (for general export) | K |  |
| Single-phase 200~240V (for ce)             | N |  |
| Single-phase 200~240V (for china)          | U |  |