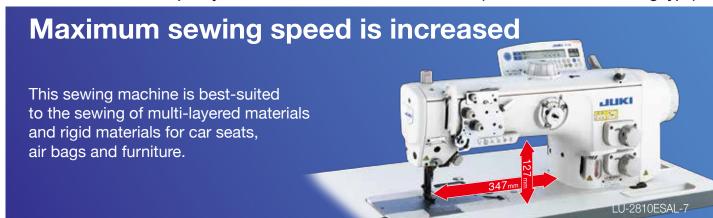

### Maximum sewing speed is increased

Increased maximum sewing speed of 3,800 sti/min\* (LU-2810ESAL-7, 2.0 fold-capacity hook) and 3,500 sti/min\* (LU-2818ESAL-7 and LU-2828ESA-7, 2.7-fold-capacity hook) is achieved.

These models of sewing machines demonstrate increased productivity particularly when sewing long materials. \*The maximum sewing speed varies depending on sewing conditions.

Long-pitch type (LU-2810ESAL-7 (2.0 Fold-Capacity Hook) LU-2818ESAL-7 (2.7 Fold-Capacity Hook))