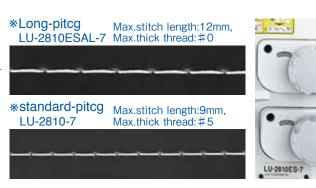

Long pitch sewing is suitable for decoration sewing of furniture etc. The maximum stitch length is 12mm at the pitch dial.

#### **SPECIFICATIONS**

| Model name                                     | LU-2810ESAL-7                                                                                           | LU-2818ESAL-7                                                                                           | LU-2828ESA-7                                                                                                            |
|------------------------------------------------|---------------------------------------------------------------------------------------------------------|---------------------------------------------------------------------------------------------------------|-------------------------------------------------------------------------------------------------------------------------|
| Туре                                           | High-speed, 1-needle,<br>with automatic thread trimmer<br>(2.0 Fold-Capacity Hook /<br>long-pitch type) | High-speed, 1-needle,<br>with automatic thread trimmer<br>(2.7 Fold-Capacity Hook /<br>long-pitch type) | High-speed, 1-needle,<br>with automatic thread trimmer<br>(2.7 Fold-Capacity Hook /<br>shorter - thread remaining type) |
| Max. sewing speed                              | 3,800sti/min                                                                                            | 3,500sti/min                                                                                            |                                                                                                                         |
| Max. stitch length                             | 12m                                                                                                     | 12mm 9mm                                                                                                |                                                                                                                         |
| Stitch length dial                             | 2 pitch dial                                                                                            |                                                                                                         |                                                                                                                         |
| Presser foot                                   | Auto: 20mm, By hand: 10mm                                                                               |                                                                                                         |                                                                                                                         |
| Auto lifter                                    | Provide as standard                                                                                     |                                                                                                         |                                                                                                                         |
| Alternating vertical movement                  | 1~9mm                                                                                                   |                                                                                                         |                                                                                                                         |
| Alternating vertical movement adjusting method | Large dial                                                                                              |                                                                                                         |                                                                                                                         |
| DL device                                      | Provide as standard                                                                                     |                                                                                                         |                                                                                                                         |
| Needle thread tension                          | Single/Double-tension                                                                                   |                                                                                                         |                                                                                                                         |
| Bottom-feed micro-adjustment mechanism         | Provided as standard                                                                                    |                                                                                                         |                                                                                                                         |
| Hook                                           | Vertical axis 2.0 fold-capacity hook                                                                    | Vertical axis 2.7 f                                                                                     | old-capacity hook                                                                                                       |
| Needle                                         | 135×17 Nm160 (Nm125~Nm200)                                                                              |                                                                                                         |                                                                                                                         |
| Thread                                         | #30~#0, Nm=60/3~9/3                                                                                     |                                                                                                         |                                                                                                                         |
| Lubrication                                    | Semi-dry head automatic (Tank system)                                                                   |                                                                                                         |                                                                                                                         |
| One-touch type reverse feed switch             | Provide as standard                                                                                     |                                                                                                         |                                                                                                                         |
| Hand switch                                    | Multi-functional 6-string switch                                                                        |                                                                                                         |                                                                                                                         |
| Safety mechanism                               | Provided as standard (reset with the push of a button)                                                  |                                                                                                         |                                                                                                                         |
| Machine head weight                            | 66kg                                                                                                    |                                                                                                         |                                                                                                                         |
| Control box                                    | SC-923                                                                                                  |                                                                                                         |                                                                                                                         |